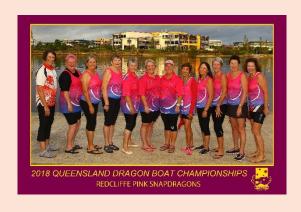

## DBQ STATE CHAMPIONSHIPS

The DBQ Dragon Boat State Championships were held over the weekend of 17<sup>th</sup> and 18<sup>th</sup> February. 21 clubs from across the State converged at Kawana Waters to participate in the annual event.

**HUGE THANKS** to those who helped with the tents.

Redcliffe Red Dragons were present on the first day of the Championships competing in 10's 200m racing in the following categories:- Senior B and C Women and BCS.