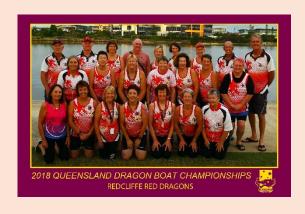

## DBQ STATE CHAMPIONSHIPS

The DBQ Dragon Boat State Championships were held over the weekend of 17<sup>th</sup> and 18<sup>th</sup> February. 21 clubs from across the State converged at Kawana Waters to participate in the annual event.

**HUGE THANKS** to those who helped with the tents.

Redcliffe Red Dragons were present on the first day of the Championships competing in 10's 200m racing in the following categories:- Senior B and C Women and BCS.