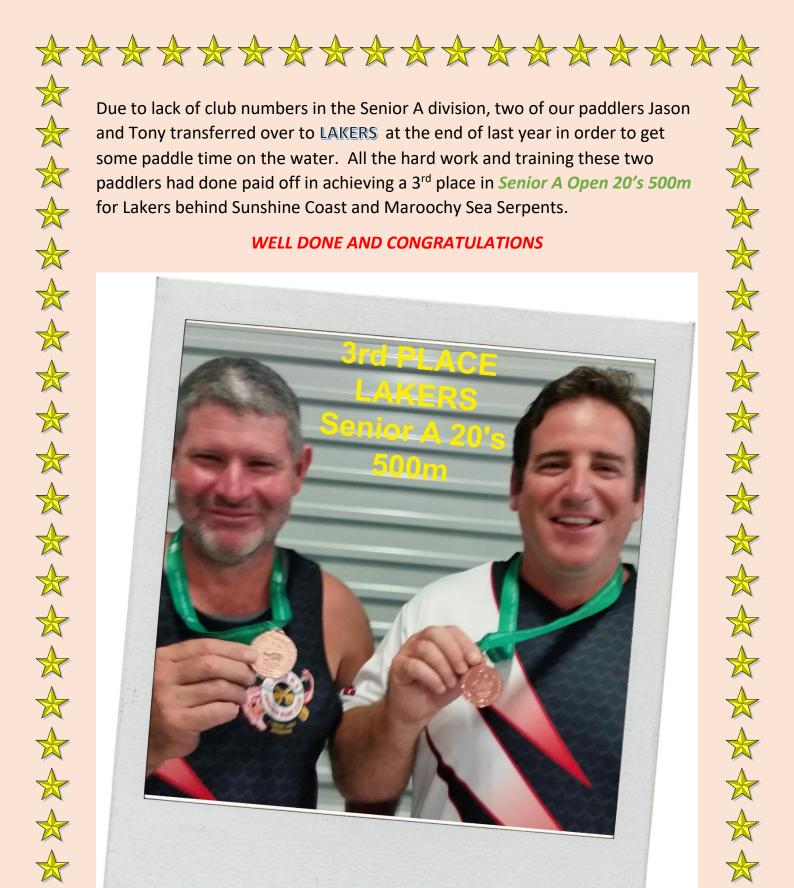

t up the club tents ready for the next day's racing.

\*

\*

\*

\*

\*

\*

\*

\*

**HUGE THANKS** to those who helped with the tents.

Redcliffe Red Dragons were present on the first day of the Championships competing in 10's 200m racing in the following categories:- Senior B and C Women and BCS.

\*\*\*\*

Except for the Senior C
Mixed, all crews made it
through to the Minor
Finals in their respective
divisions. The Senior C
Women finished 3<sup>rd</sup> in a
time of 1.08.62, Senior B
Women 3<sup>rd</sup> - 1.06.60 and
Senior B Mixed 4<sup>th</sup> 59.56sec.







\*\*\*\*

\*

\*

\*

This experience summed up what it means to be a breast cancer survivor and looking after each other. A wonderful experience for us all.'



\*\*\*\*

**Courtesy of Sarah Firman** 

\*

\*

\*

\*

\*



\*\*\*\*

\*

\*

\*





Well done to all paddlers who participated at these Championships.

\*\*\*\*

Everyone who paddled gave it their all and for some it resulted in great reward.

\*

\*\*\*

\*\*\*

\*

\*

\*

As always when it comes to Redcliffe, a great time was had not just on the water but off the water as well.

## but off the water as well. THANK YOU

**HELEN FOSTER** who did a great job being assistant Team Manager on the day.



\*

**☆** 

**☆** 

\*