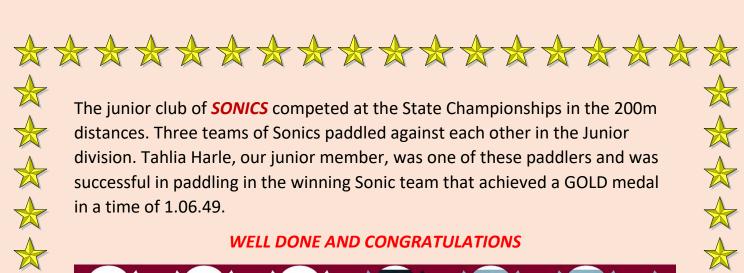

**HUGE THANKS** to those who helped with the tents.

Redcliffe Red Dragons were present on the first day of the Championships competing in 10's 200m racing in the following categories:- Senior B and C Women and BCS.

\*\*\*\*

Except for the Senior C
Mixed, all crews made it
through to the Minor
Finals in their respective
divisions. The Senior C
Women finished 3<sup>rd</sup> in a
time of 1.08.62, Senior B
Women 3<sup>rd</sup> - 1.06.60 and
Senior B Mixed 4<sup>th</sup> 59.56sec.