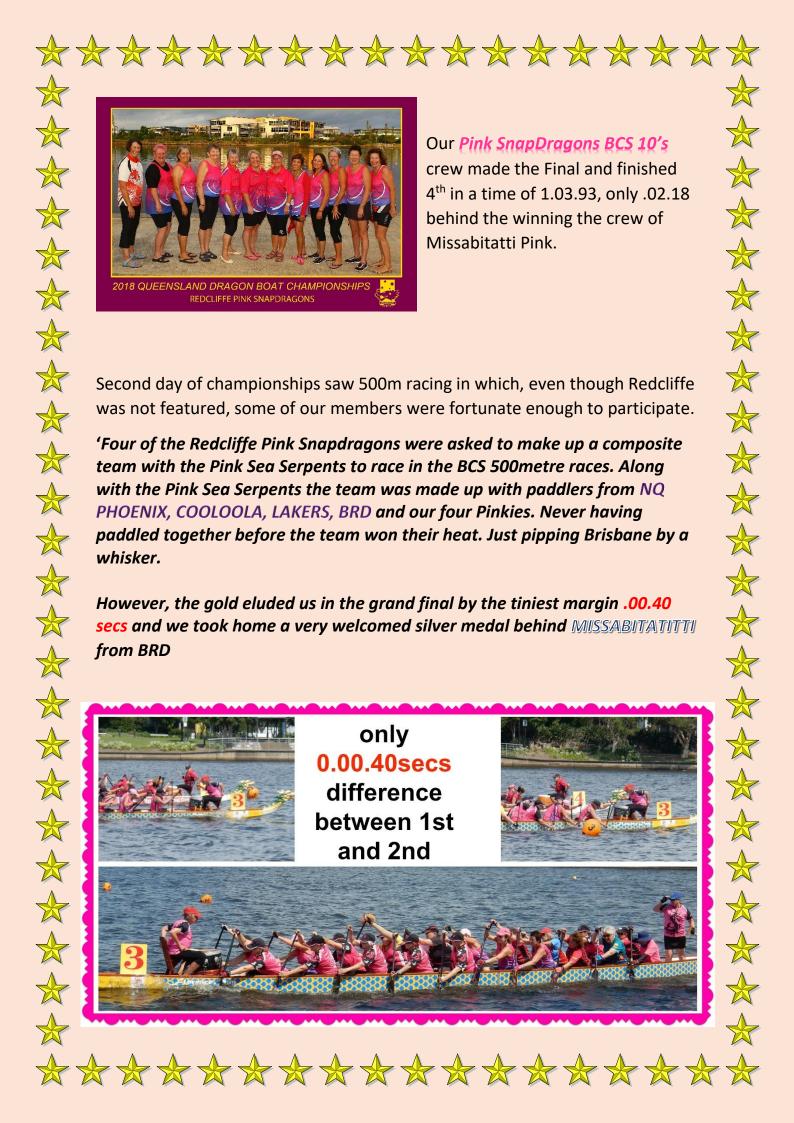

\*\*\*\*

Except for the Senior C
Mixed, all crews made it
through to the Minor
Finals in their respective
divisions. The Senior C
Women finished 3<sup>rd</sup> in a
time of 1.08.62, Senior B
Women 3<sup>rd</sup> - 1.06.60 and
Senior B Mixed 4<sup>th</sup> 59.56sec.