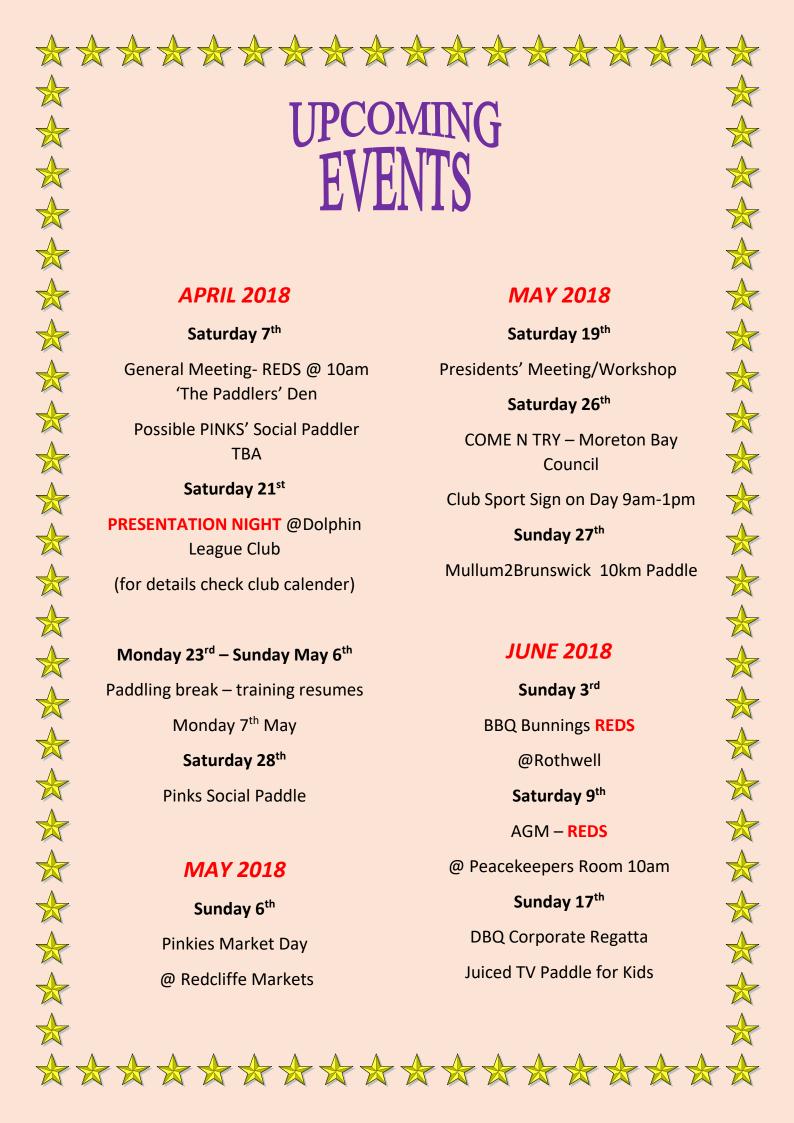

1.08.62, Senior B
Women 3<sup>rd</sup> - 1.06.60 and
Senior B Mixed 4<sup>th</sup> 59.56sec.







\*\*\*\*

\*

\*

\*

This experience summed up what it means to be a breast cancer survivor and looking after each other. A wonderful experience for us all.'



\*\*\*\*

**Courtesy of Sarah Firman** 

\*

\*

\*

\*

\*



\*\*\*\*

\*

\*

\*





Well done to all paddlers who participated at these Championships.

\*\*\*\*

Everyone who paddled gave it their all and for some it resulted in great reward.

\*

\*\*\*

\*\*\*

\*

\*

\*

As always when it comes to Redcliffe, a great time was had not just on the water but off the water as well.

## but off the water as well. THANK YOU

**HELEN FOSTER** who did a great job being assistant Team Manager on the day.



\*

**☆** 

**☆** 

\*