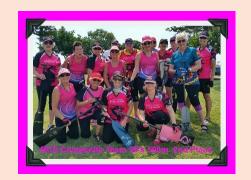

**HUGE THANKS** to those who helped with the tents.

Redcliffe Red Dragons were present on the first day of the Championships competing in 10's 200m racing in the following categories:- Senior B and C Women and BCS.