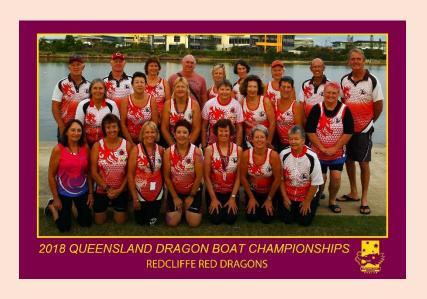

## DBQ STATE CHAMPIONSHIPS

The DBQ Dragon Boat State Championships were held over the weekend of 17<sup>th</sup> and 18<sup>th</sup> February. 21 clubs from across the State converged at Kawana Waters to participate in the annual event.